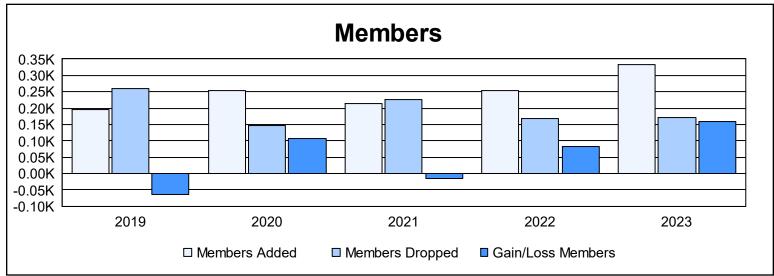

District 204 As of June 2023 Cumulative

| Year      | New<br>Clubs | Dropped<br>Clubs | Gain/<br>Loss<br>Clubs | New<br>Members | Charter<br>Members | Reinstate<br>Members | Transfer<br>Members | Total<br>Member<br>Added | Total<br>Members<br>Dropped | Gain/<br>Loss<br>Members |
|-----------|--------------|------------------|------------------------|----------------|--------------------|----------------------|---------------------|--------------------------|-----------------------------|--------------------------|
| 2018-2019 | 1            | 1                | 0                      | 104            | 70                 | 16                   | 5                   | 195                      | 260                         | -65                      |
| 2019-2020 | 6            | 0                | 6                      | 107            | 128                | 17                   | 1                   | 253                      | 147                         | 106                      |
| 2020-2021 | 1            | 5                | -4                     | 164            | 42                 | 5                    | 2                   | 213                      | 227                         | -14                      |
| 2021-2022 | 3            | 0                | 3                      | 174            | 70                 | 6                    | 3                   | 253                      | 169                         | 84                       |
| 2022-2023 | 3            | 0                | 3                      | 218            | 93                 | 12                   | 9                   | 332                      | 172                         | 160                      |
| Average   | 3            | 1                | 2                      | 153            | 81                 | 11                   | 4                   | 249                      | 195                         | 54                       |